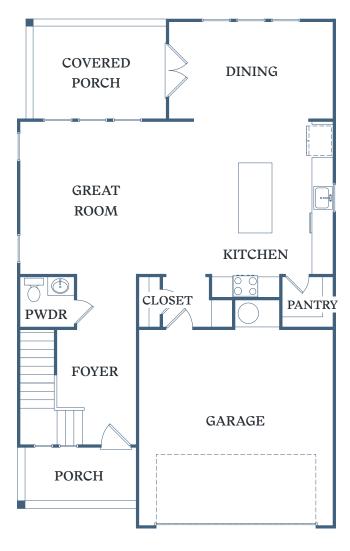

## TESSA

**ASHBY** 

4 BED

**2.5 BATH** 

2,365 SF

10809 E Independence Blvd Charlotte, NC 28105

TessaMatthewsNC.com

1<sup>ST</sup> FLOOR - 929 SF