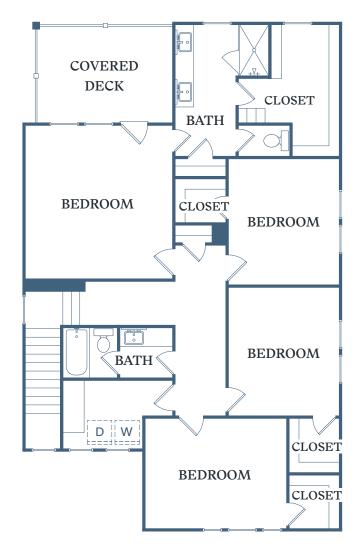

**2<sup>ND</sup> FLOOR** - 1,333 SF

Information is believed to be accurate, but not warranted. Specification, pricing and availability are subject to change without notice. See agent for details. Artist's renderings and floorplans are approximate only and are not meant to be exact depictions of the unit. Drawings are not to scale. Your selected floorplan may vary from this illustration due to design configuration and architectural styling. Not all features are available in every apartment. All square footages are approximate.