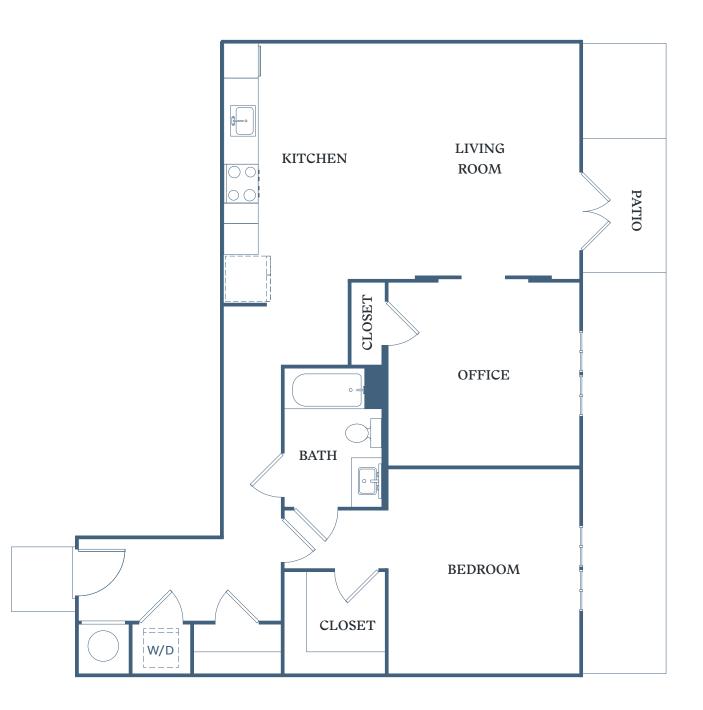

1 BED + OFFICE 1 BATH 940 SF

AVILA

10809 E Independence Blvd Charlotte, NC 28105

TessaMatthewsNC.com

Information is believed to be accurate, but not warranted. Specification, pricing and availability are subject to change without notice. See agent for details. Artist's renderings and floorplans are approximate only and are not meant to be exact depictions of the unit. Drawings are not to scale. Your selected floorplan may vary from this illustration due to design configuration and architectural styling. Not all features are available in every apartment. All square footages are approximate.