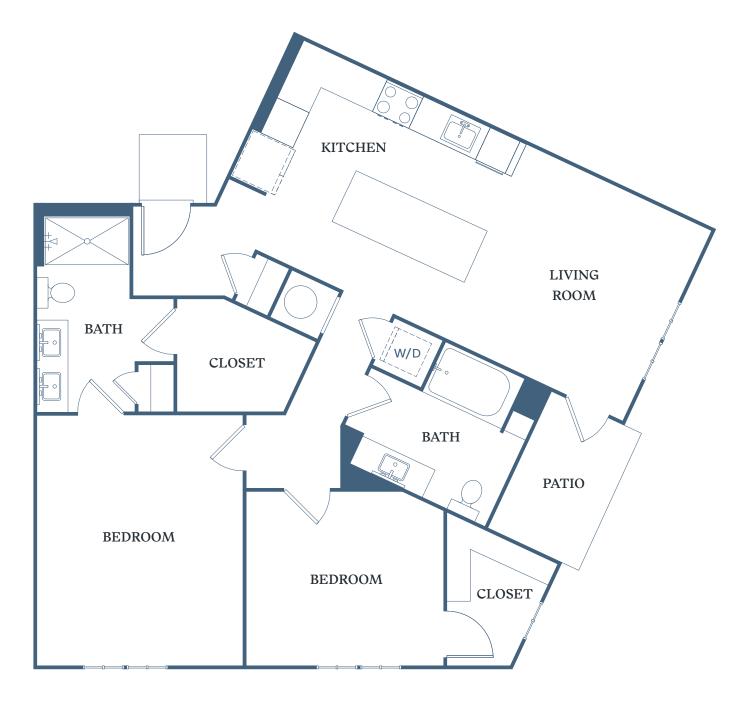

## TESSA

## **BUSBY**

2 BED 2 BATH 1,072 SF

10809 E Independence Blvd Charlotte, NC 28105

TessaMatthewsNC.com

Information is believed to be accurate, but not warranted. Specification, pricing and availability are subject to change without notice. See agent for details. Artist's renderings and floorplans are approximate only and are not meant to be exact depictions of the unit. Drawings are not to scale. Your selected floorplan may vary from this illustration due to design configuration and architectural styling. Not all features are available in every apartment. All square footages are approximate.