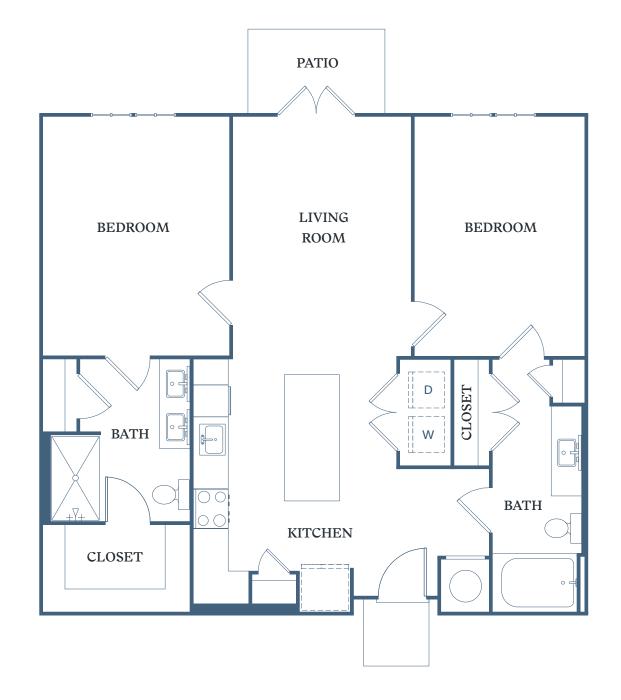

## **CHADWICK**

2 BED 2 BATH 1,109 SF

10809 E Independence Blvd Charlotte, NC 28105

TessaMatthewsNC.com

Information is believed to be accurate, but not warranted. Specification, pricing and availability are subject to change without notice. See agent for details. Artist's renderings and floorplans are approximate only and are not meant to be exact depictions of the unit. Drawings are not to scale. Your selected floorplan may vary from this illustration due to design configuration and architectural styling. Not all features are available in every apartment. All square footages are approximate.