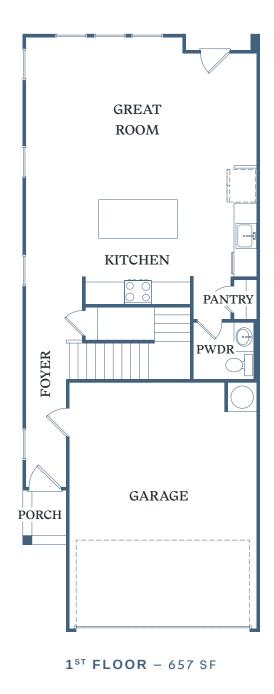

## TESSA

## **CRAWFORD**

3 BED 2.5 BATH 1,825 SF

10809 E Independence Blvd Charlotte, NC 28105

TessaMatthewsNC.com

2<sup>ND</sup> FLOOR - 998 SF

Information is believed to be accurate, but not warranted. Specification, pricing and availability are subject to change without notice. See agent for details. Artist's renderings and floorplans are approximate only and are not meant to be exact depictions of the unit. Drawings are not to scale. Your selected floorplan may vary from this illustration due to design configuration and architectural styling. Not all features are available in every apartment. All square footages are approximate.