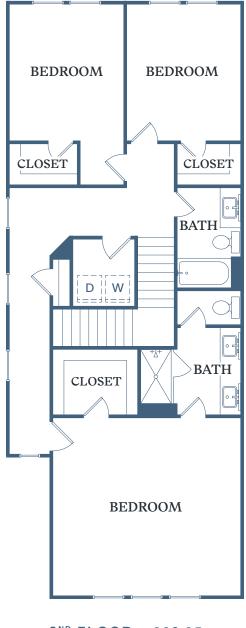

## TESSA

## **CRAWFORD**

3 BED 2.5 BATH 1,825 SF

10809 E Independence Blvd Charlotte, NC 28105

TessaMatthewsNC.com

2<sup>ND</sup> FLOOR - 998 SF

Information is believed to be accurate, but not warranted. Specification, pricing and availability are subject to change without notice. See agent for details. Artist's renderings and floorplans are approximate only and are not meant to be exact depictions of the unit. Drawings are not to scale. Your selected floorplan may vary from this illustration due to design configuration and architectural styling. Not all features are available in every apartment. All square footages are approximate.