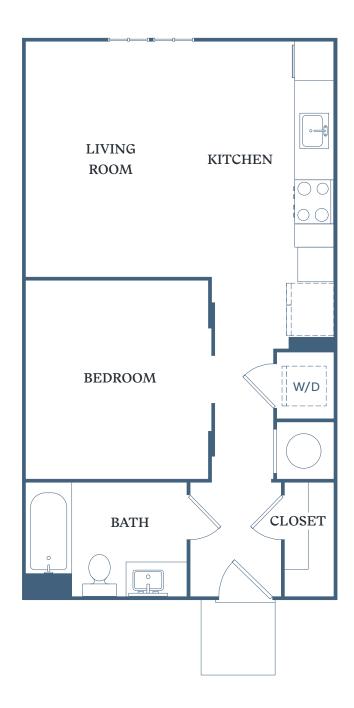

## TESSA

MATTHEWS

## **DEMI**

1 BED

T DED

1 BATH

573 SF

10809 E Independence Blvd Charlotte, NC 28105

TessaMatthewsNC.com

Information is believed to be accurate, but not warranted. Specification, pricing and availability are subject to change without notice. See agent for details. Artist's renderings and floorplans are approximate only and are not meant to be exact depictions of the unit. Drawings are not to scale. Your selected floorplan may vary from this illustration due to design configuration and architectural styling. Not all features are available in every apartment. All square footages are approximate.