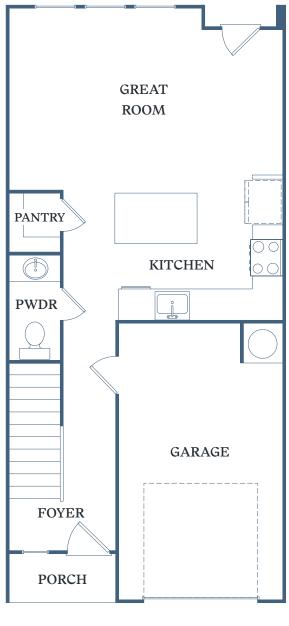

## TESSA

GARNET

2 BED

2.5 BATH 1,346 SF

10809 E Independence Blvd Charlotte, NC 28105

TessaMatthewsNC.com

**1**<sup>ST</sup> **FLOOR** - 470 SF

2<sup>ND</sup> FLOOR - 713 SF

Information is believed to be accurate, but not warranted. Specification, pricing and availability are subject to change without notice. See agent for details. Artist's renderings and floorplans are approximate only and are not meant to be exact depictions of the unit. Drawings are not to scale. Your selected floorplan may vary from this illustration due to design configuration and architectural styling. Not all features are available in every apartment. All square footages are approximate.