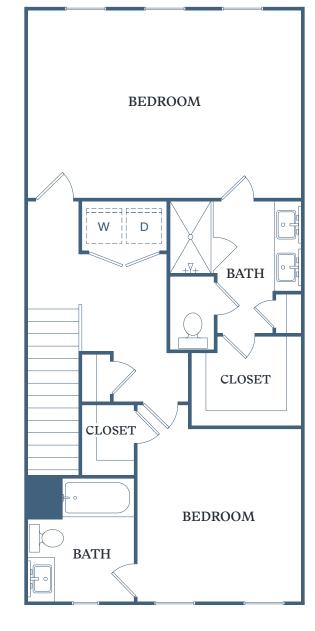

## TESSA

GARNET

2 BED

2.5 BATH 1,346 SF

10809 E Independence Blvd Charlotte, NC 28105

TessaMatthewsNC.com

**1**<sup>ST</sup> **FLOOR** - 470 SF

2<sup>ND</sup> FLOOR - 713 SF

Information is believed to be accurate, but not warranted. Specification, pricing and availability are subject to change without notice. See agent for details. Artist's renderings and floorplans are approximate only and are not meant to be exact depictions of the unit. Drawings are not to scale. Your selected floorplan may vary from this illustration due to design configuration and architectural styling. Not all features are available in every apartment. All square footages are approximate.