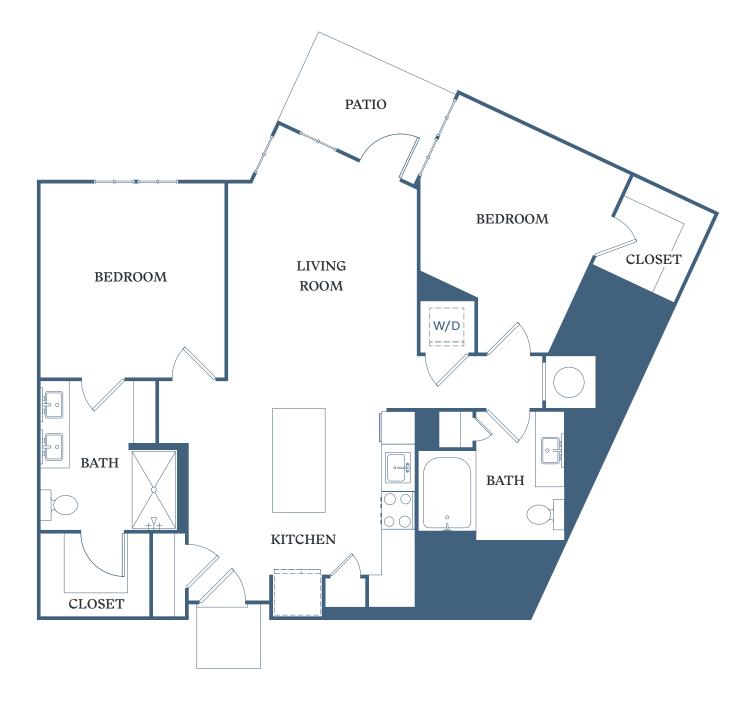

## **GEORGIA**

2 BED 2 BATH 1,012 SF

10809 E Independence Blvd Charlotte, NC 28105

TessaMatthewsNC.com

Information is believed to be accurate, but not warranted. Specification, pricing and availability are subject to change without notice. See agent for details. Artist's renderings and floorplans are approximate only and are not meant to be exact depictions of the unit. Drawings are not to scale. Your selected floorplan may vary from this illustration due to design configuration and architectural styling. Not all features are available in every apartment. All square footages are approximate.