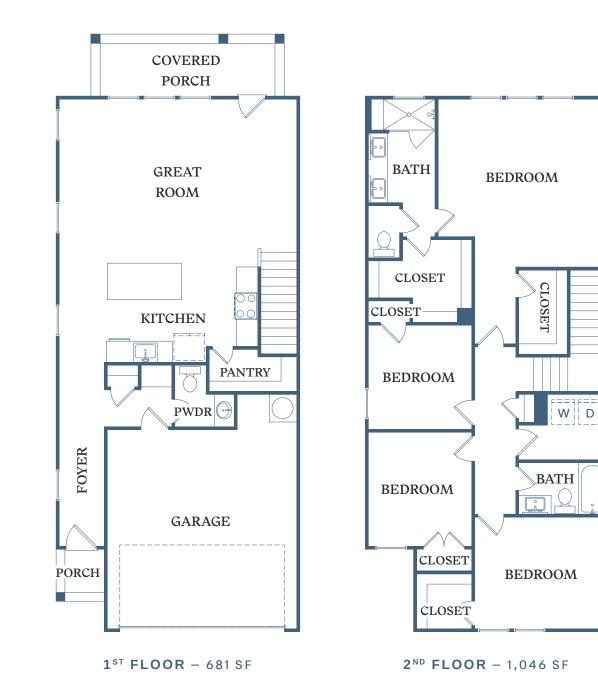

## TESSA ® MATTHEWS

## HAWTHORNE

4 BED 2.5 BATH 1,940 SF

10809 E Independence Blvd Charlotte, NC 28105

TessaMatthewsNC.com

Information is believed to be accurate, but not warranted. Specification, pricing and availability are subject to change without notice. See agent for details. Artist's renderings and floorplans are approximate only and are not meant to be exact depictions of the unit. Drawings are not to scale. Your selected floorplan may vary from this illustration due to design configuration and architectural styling. Not all features are available in every apartment. All square footages are approximate.