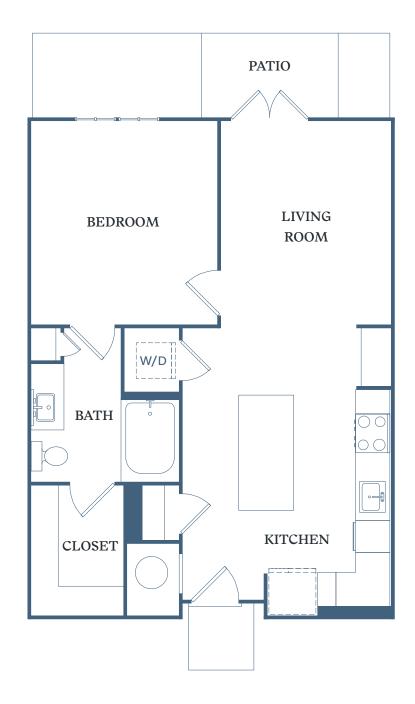

## RIGBY

1 BED

1 BATH

744 SF

10809 E Independence Blvd Charlotte, NC 28105

TessaMatthewsNC.com

Information is believed to be accurate, but not warranted. Specification, pricing and availability are subject to change without notice. See agent for details. Artist's renderings and floorplans are approximate only and are not meant to be exact depictions of the unit. Drawings are not to scale. Your selected floorplan may vary from this illustration due to design configuration and architectural styling. Not all features are available in every apartment. All square footages are approximate.