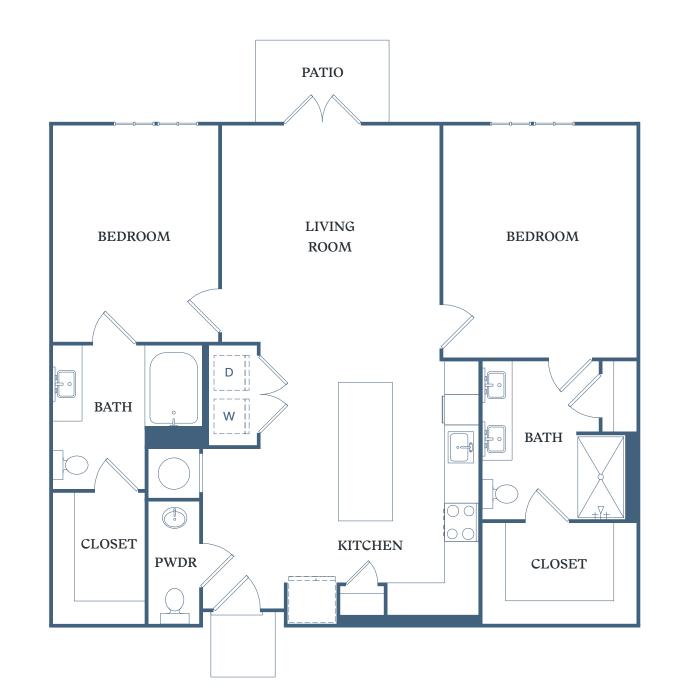

THERESA

2 BED 2.5 BATH 1,170 SF

10809 E Independence Blvd Charlotte, NC 28105

TessaMatthewsNC.com

Information is believed to be accurate, but not warranted. Specification, pricing and availability are subject to change without notice. See agent for details. Artist's renderings and floorplans are approximate only and are not meant to be exact depictions of the unit. Drawings are not to scale. Your selected floorplan may vary from this illustration due to design configuration and architectural styling. Not all features are available in every apartment. All square footages are approximate.