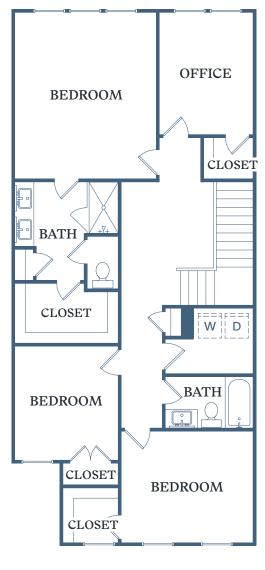

## WHARTON

3 BED + OFFICE 2.5 BATH 1,939 SF

10809 E Independence Blvd Charlotte, NC 28105

TessaMatthewsNC.com

2<sup>ND</sup> FLOOR - 1,047 SF

Information is believed to be accurate, but not warranted. Specification, pricing and availability are subject to change without notice. See agent for details. Artist's renderings and floorplans are approximate only and are not meant to be exact depictions of the unit. Drawings are not to scale. Your selected floorplan may vary from this illustration due to design configuration and architectural styling. Not all features are available in every apartment. All square footages are approximate.