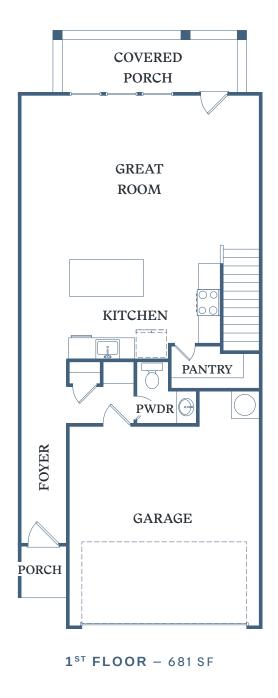

## WHARTON

3 BED + OFFICE 2.5 BATH 1,939 SF

10809 E Independence Blvd Charlotte, NC 28105

TessaMatthewsNC.com

2<sup>ND</sup> FLOOR - 1,047 SF

Information is believed to be accurate, but not warranted. Specification, pricing and availability are subject to change without notice. See agent for details. Artist's renderings and floorplans are approximate only and are not meant to be exact depictions of the unit. Drawings are not to scale. Your selected floorplan may vary from this illustration due to design configuration and architectural styling. Not all features are available in every apartment. All square footages are approximate.