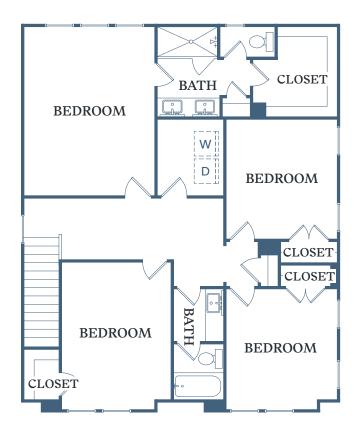

## WINTON

4 BED

**2.5 BATH** 

2,175 SF

10809 E Independence Blvd Charlotte, NC 28105

TessaMatthewsNC.com

**2<sup>ND</sup> FLOOR** - 1,154 SF

Information is believed to be accurate, but not warranted. Specification, pricing and availability are subject to change without notice. See agent for details. Artist's renderings and floorplans are approximate only and are not meant to be exact depictions of the unit. Drawings are not to scale. Your selected floorplan may vary from this illustration due to design configuration and architectural styling. Not all features are available in every apartment. All square footages are approximate.