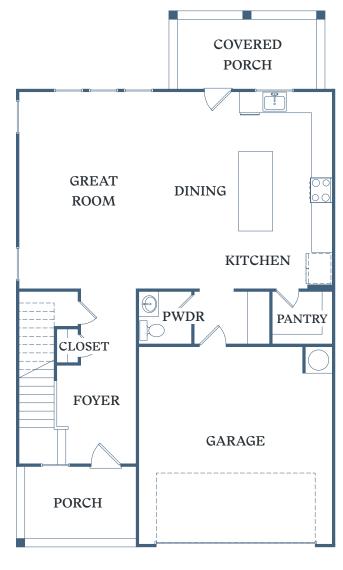

## TESSA

## WINTON

4 BED

**2.5 BATH** 

2,175 SF

10809 E Independence Blvd Charlotte, NC 28105

TessaMatthewsNC.com

**2<sup>ND</sup> FLOOR** - 1,154 SF

Information is believed to be accurate, but not warranted. Specification, pricing and availability are subject to change without notice. See agent for details. Artist's renderings and floorplans are approximate only and are not meant to be exact depictions of the unit. Drawings are not to scale. Your selected floorplan may vary from this illustration due to design configuration and architectural styling. Not all features are available in every apartment. All square footages are approximate.