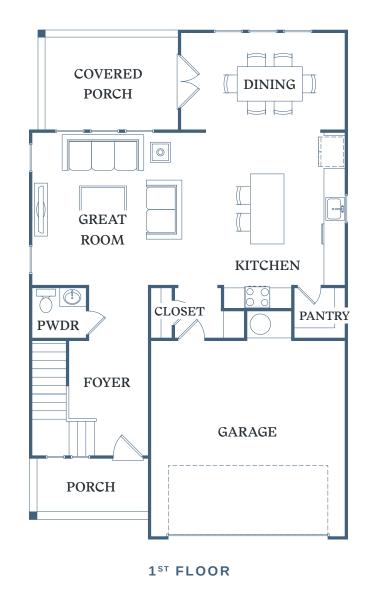

## TESSA ® MATTHEWS

4 BED 2.5 BATH

ASHBY

HEATED SF: 2,365 GARAGE SF: 407 PORCH/PATIO SF: 361

**TOTAL SF: 3,133** 

3110 Doe River Way Matthews, NC 28105

Information is believed to be accurate, but not warranted. Specification, pricing and availability are subject to change without notice. See agent for details. Artist's renderings and floorplans are approximate only and are not meant to be exact depictions of the unit. Drawings are not to scale. Your selected floorplan may vary from this illustration due to design configuration and architectural styling. Not all features are available in every apartment. All square footages are approximate.