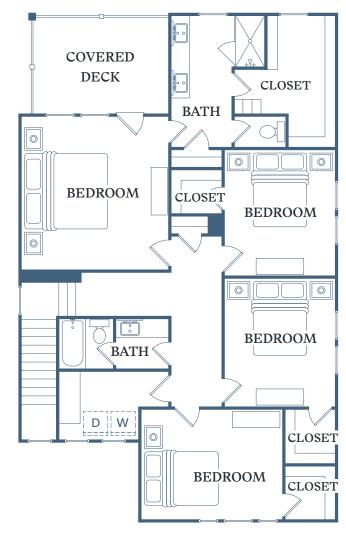

## TESSA ® MATTHEWS

4 BED 2.5 BATH

ASHBY

HEATED SF: 2,365 GARAGE SF: 407 PORCH/PATIO SF: 361

**TOTAL SF: 3,133** 

3110 Doe River Way Matthews, NC 28105

Information is believed to be accurate, but not warranted. Specification, pricing and availability are subject to change without notice. See agent for details. Artist's renderings and floorplans are approximate only and are not meant to be exact depictions of the unit. Drawings are not to scale. Your selected floorplan may vary from this illustration due to design configuration and architectural styling. Not all features are available in every apartment. All square footages are approximate.