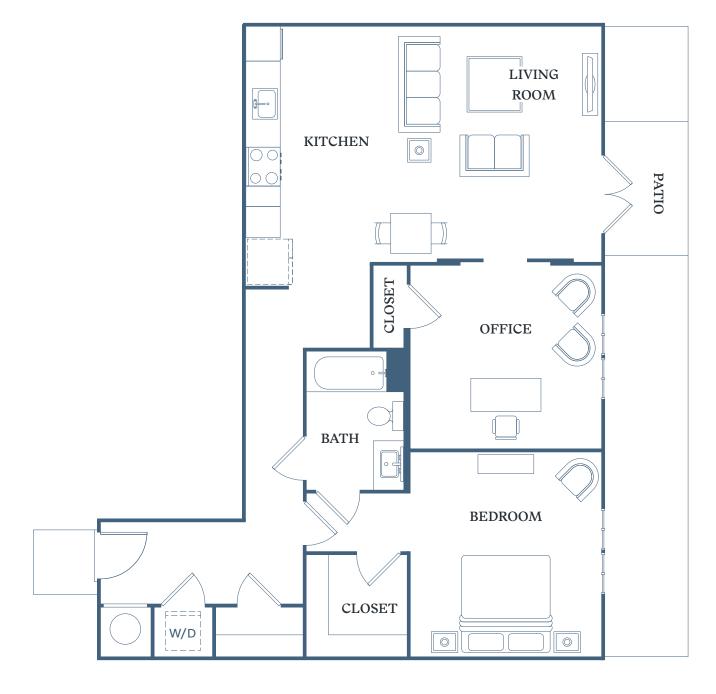

## **AVILA**

1 BED + OFFICE 1 BATH 940 SF

3110 Doe River Way Matthews, NC 28105

TessaMatthewsNC.com

Information is believed to be accurate, but not warranted. Specification, pricing and availability are subject to change without notice. See agent for details. Artist's renderings and floorplans are approximate only and are not meant to be exact depictions of the unit. Drawings are not to scale. Your selected floorplan may vary from this illustration due to design configuration and architectural styling. Not all features are available in every apartment. All square footages are approximate.