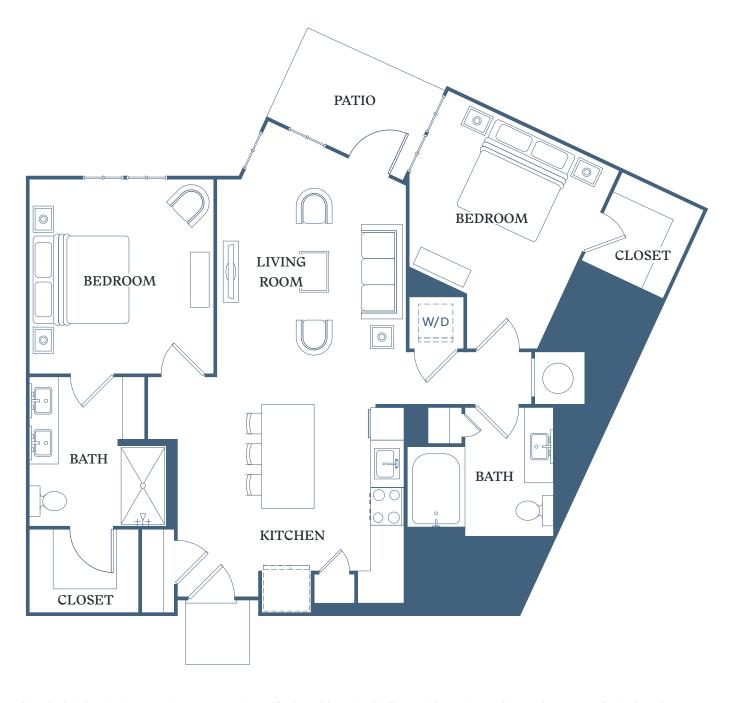

## TESSA

MATTHEWS

## **GEORGIA**

2 BED 2 BATH 1,012 SF

3110 Doe River Way Matthews, NC 28105

TessaMatthewsNC.com

Information is believed to be accurate, but not warranted. Specification, pricing and availability are subject to change without notice. See agent for details. Artist's renderings and floorplans are approximate only and are not meant to be exact depictions of the unit. Drawings are not to scale. Your selected floorplan may vary from this illustration due to design configuration and architectural styling. Not all features are available in every apartment. All square footages are approximate.