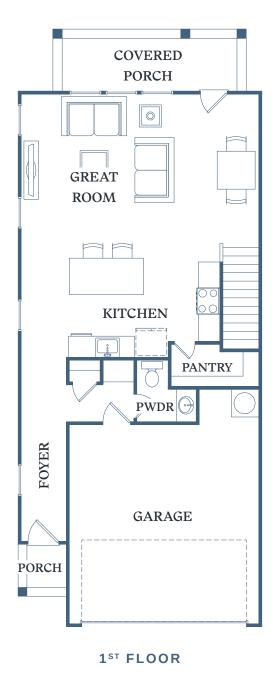

## **HAWTHORNE**

4 BED 2.5 BATH

HEATED SF: 1,940
GARAGE SF: 390
PORCH/PATIO SF: 143

**TOTAL SF: 2,473** 

3110 Doe River Way Matthews, NC 28105

TessaMatthewsNC.com

2<sup>ND</sup> FLOOR

Information is believed to be accurate, but not warranted. Specification, pricing and availability are subject to change without notice. See agent for details. Artist's renderings and floorplans are approximate only and are not meant to be exact depictions of the unit. Drawings are not to scale. Your selected floorplan may vary from this illustration due to design configuration and architectural styling. Not all features are available in every apartment. All square footages are approximate.