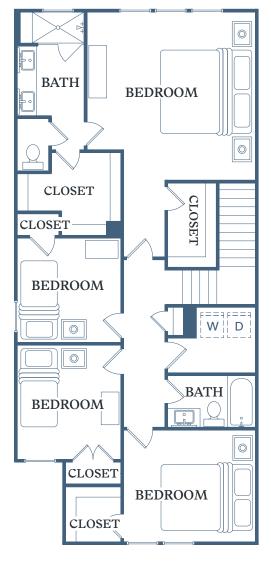

## **HAWTHORNE**

4 BED 2.5 BATH

HEATED SF: 1,940
GARAGE SF: 390
PORCH/PATIO SF: 143

**TOTAL SF: 2,473** 

3110 Doe River Way Matthews, NC 28105

TessaMatthewsNC.com

2<sup>ND</sup> FLOOR

Information is believed to be accurate, but not warranted. Specification, pricing and availability are subject to change without notice. See agent for details. Artist's renderings and floorplans are approximate only and are not meant to be exact depictions of the unit. Drawings are not to scale. Your selected floorplan may vary from this illustration due to design configuration and architectural styling. Not all features are available in every apartment. All square footages are approximate.