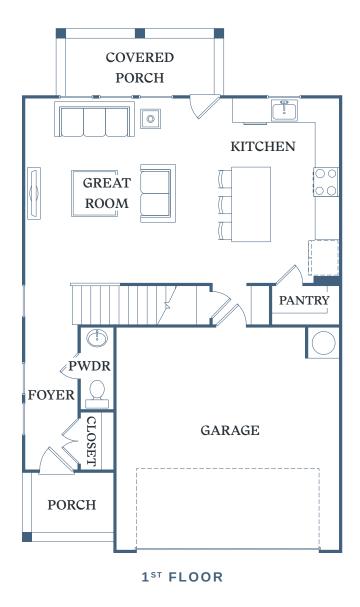

## TESSA

## RHODES

3 BED 2.5 BATH

HEATED SF: 1,697
GARAGE SF: 390
PORCH/PATIO SF: 140

**TOTAL SF: 2,227** 

3110 Doe River Way Matthews, NC 28105

TessaMatthewsNC.com

2<sup>ND</sup> FLOOR

Information is believed to be accurate, but not warranted. Specification, pricing and availability are subject to change without notice. See agent for details. Artist's renderings and floorplans are approximate only and are not meant to be exact depictions of the unit. Drawings are not to scale. Your selected floorplan may vary from this illustration due to design configuration and architectural styling. Not all features are available in every apartment. All square footages are approximate.