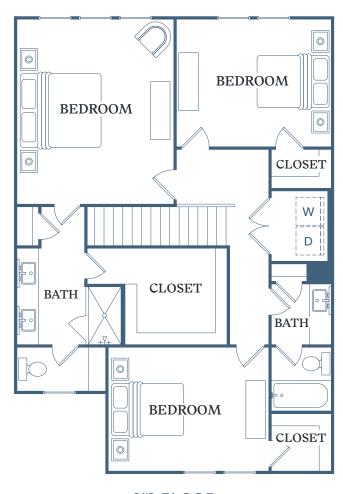

## TESSA

## RHODES

3 BED 2.5 BATH

HEATED SF: 1,697
GARAGE SF: 390
PORCH/PATIO SF: 140

**TOTAL SF: 2,227** 

3110 Doe River Way Matthews, NC 28105

TessaMatthewsNC.com

2<sup>ND</sup> FLOOR

Information is believed to be accurate, but not warranted. Specification, pricing and availability are subject to change without notice. See agent for details. Artist's renderings and floorplans are approximate only and are not meant to be exact depictions of the unit. Drawings are not to scale. Your selected floorplan may vary from this illustration due to design configuration and architectural styling. Not all features are available in every apartment. All square footages are approximate.