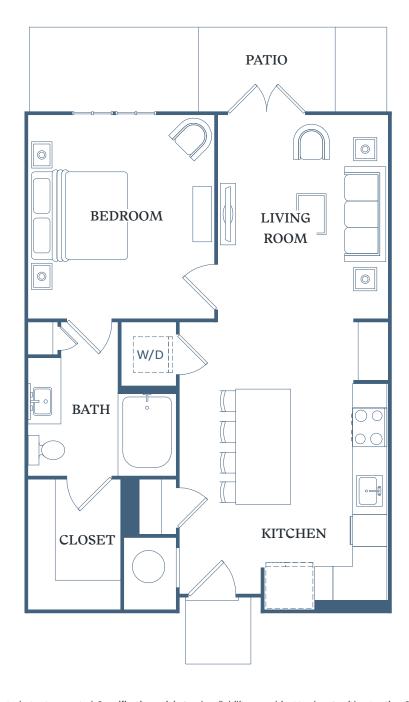

## TESSA

MATTHEWS

## RIGBY

1 BED 1 BATH

744 SF

3110 Doe River Way Matthews, NC 28105

TessaMatthewsNC.com

Information is believed to be accurate, but not warranted. Specification, pricing and availability are subject to change without notice. See agent for details. Artist's renderings and floorplans are approximate only and are not meant to be exact depictions of the unit. Drawings are not to scale. Your selected floorplan may vary from this illustration due to design configuration and architectural styling. Not all features are available in every apartment. All square footages are approximate.