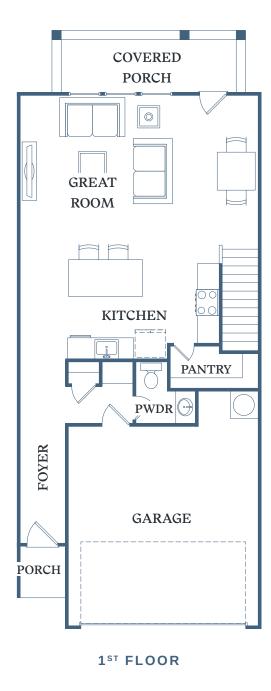

## WHARTON

3 BED + OFFICE 2.5 BATH

HEATED SF: 1,940
GARAGE SF: 387
PORCH/PATIO SF: 142

**TOTAL SF: 2,469** 

3110 Doe River Way Matthews, NC 28105

TessaMatthewsNC.com

2<sup>ND</sup> FLOOR

Information is believed to be accurate, but not warranted. Specification, pricing and availability are subject to change without notice. See agent for details. Artist's renderings and floorplans are approximate only and are not meant to be exact depictions of the unit. Drawings are not to scale. Your selected floorplan may vary from this illustration due to design configuration and architectural styling. Not all features are available in every apartment. All square footages are approximate.