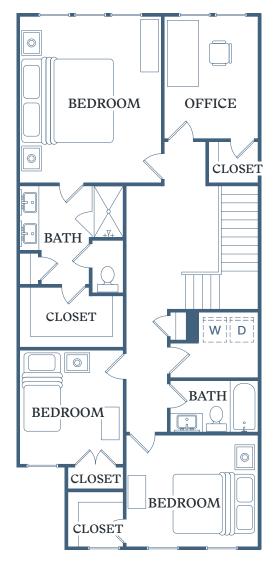

## WHARTON

3 BED + OFFICE 2.5 BATH

HEATED SF: 1,940
GARAGE SF: 387
PORCH/PATIO SF: 142

**TOTAL SF: 2,469** 

3110 Doe River Way Matthews, NC 28105

TessaMatthewsNC.com

2<sup>ND</sup> FLOOR

Information is believed to be accurate, but not warranted. Specification, pricing and availability are subject to change without notice. See agent for details. Artist's renderings and floorplans are approximate only and are not meant to be exact depictions of the unit. Drawings are not to scale. Your selected floorplan may vary from this illustration due to design configuration and architectural styling. Not all features are available in every apartment. All square footages are approximate.