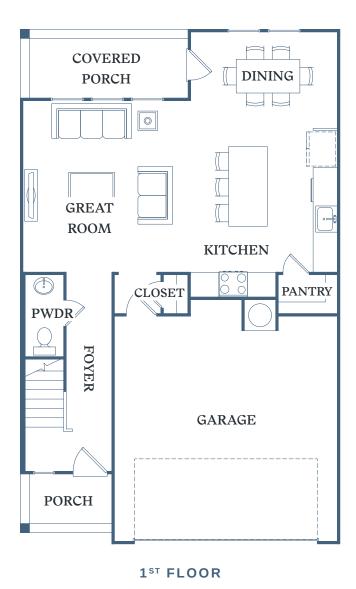

## WHITBY

3 BED

HEATED SF: 1,868

GARAGE SF: 404

PORCH/PATIO SF: 128

**TOTAL SF: 2,400** 

3110 Doe River Way Matthews, NC 28105

TessaMatthewsNC.com