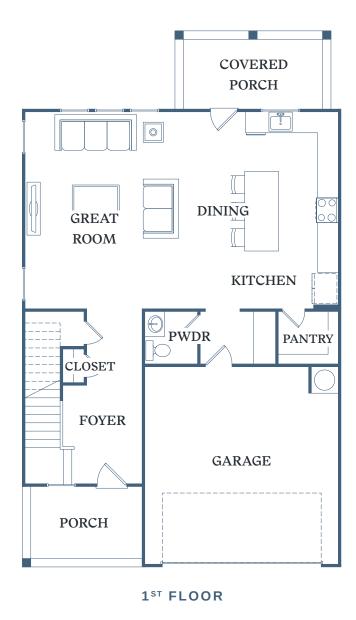

## TESSA

## WINTON

4 BED 2.5 BATH

HEATED SF: 2,175
GARAGE SF: 399
PORCH/PATIO SF: 227

TOTAL SF: 2,801

3110 Doe River Way Matthews, NC 28105

TessaMatthewsNC.com

2<sup>ND</sup> FLOOR

Information is believed to be accurate, but not warranted. Specification, pricing and availability are subject to change without notice. See agent for details. Artist's renderings and floorplans are approximate only and are not meant to be exact depictions of the unit. Drawings are not to scale. Your selected floorplan may vary from this illustration due to design configuration and architectural styling. Not all features are available in every apartment. All square footages are approximate.