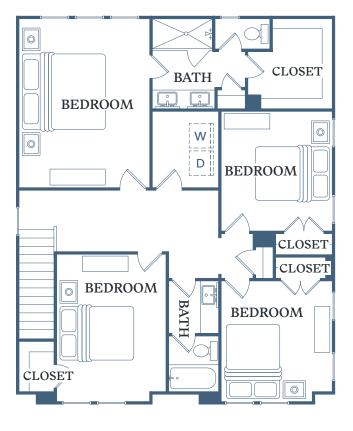

## TESSA

## WINTON

4 BED 2.5 BATH

HEATED SF: 2,175
GARAGE SF: 399
PORCH/PATIO SF: 227

TOTAL SF: 2,801

3110 Doe River Way Matthews, NC 28105

TessaMatthewsNC.com

2<sup>ND</sup> FLOOR

Information is believed to be accurate, but not warranted. Specification, pricing and availability are subject to change without notice. See agent for details. Artist's renderings and floorplans are approximate only and are not meant to be exact depictions of the unit. Drawings are not to scale. Your selected floorplan may vary from this illustration due to design configuration and architectural styling. Not all features are available in every apartment. All square footages are approximate.